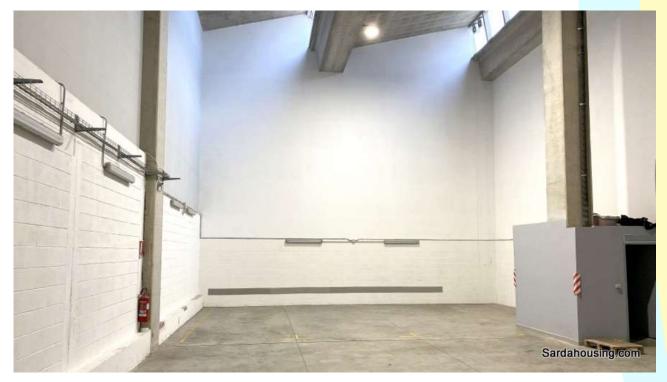

## warehouse and office for rent, in an excellent state

The **230 sqm** property, plus bathroom, is in an **excellent state**. Since it has a **maximum height of 8.30 metres**, you can realize a **mezzanine**. It has moreover an electric shutter with a height suitable for the entrance of vans.

## two parking places, possible mezzanine, certification according to the law

**Two parking spaces** are included in the yard in front with two entrances.

Certification according to the law.

This is a very versatile property and suitable for multiple uses.