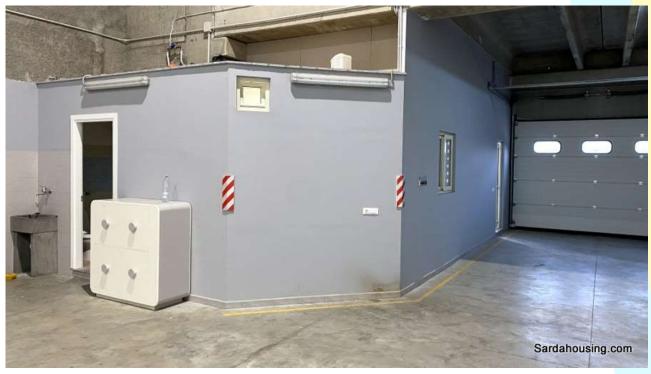

## warehouse and office for rent, in an excellent state

The **230 sqm** property, plus bathroom, is in an **excellent state**. Since it has a **maximum height of 8.30 metres**, you can realize a **mezzanine**. It has moreover an electric shutter with a height suitable for the entrance of vans.

Adjacent to the warehouse you find the 25-sqm office with bathroom, with independent access from the yard.

## two parking places, possible mezzanine, certification according to the law

**Two parking spaces** are included in the yard in front with two entrances.

Certification according to the law.

This is a very versatile property and suitable for multiple uses.