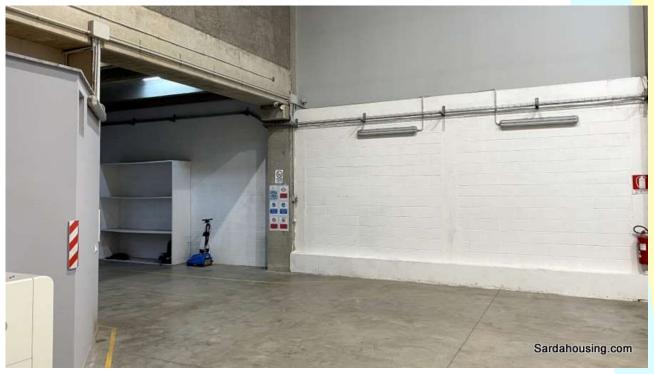

## warehouse and office for rent, in an excellent state

The **230 sqm** property, plus bathroom, is in an **excellent state**. Since it has a **maximum height of 8.30 metres**, you can realize a **mezzanine**. It has moreover an electric shutter with a height suitable for the entrance of vans.

9 – Elmas – Casic industrial area – Warehouse and Office for rent

10 - Elmas – Casic industrial area – Warehouse and Office for rent

 ${\bf 11}$  - Elmas – Casic industrial area – Warehouse and Office for rent