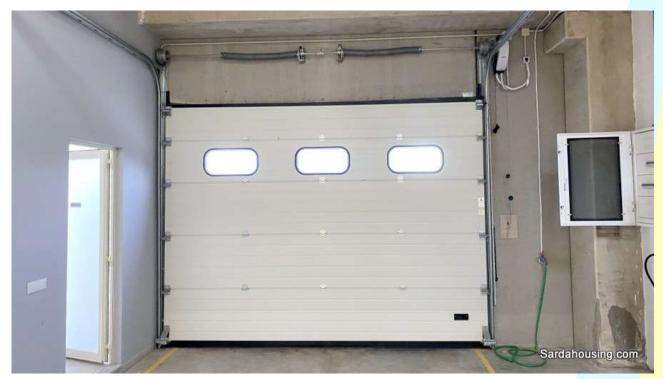

## warehouse and office for rent, in an excellent state

The **230 sqm** property, plus bathroom, is in an **excellent state**. Since it has a **maximum height of 8.30 metres**, you can realize a **mezzanine**. It has moreover an electric shutter with a height suitable for the entrance of vans.