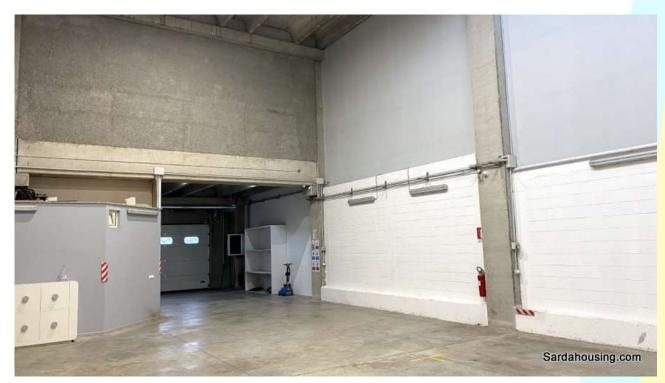

## warehouse and office for rent, in an excellent state

The **230 sqm** property, plus bathroom, is in an **excellent state**. Since it has a **maximum height of 8.30 metres**, you can realize a **mezzanine**. It has moreover an electric shutter with a height suitable for the entrance of vans.

12 - Elmas – Casic industrial area – Warehouse and Office for rent

13 - Elmas – Casic industrial area – Warehouse and Office for rent

14 - Elmas – Casic industrial area – Warehouse and Office for rent

15 - Elmas – Casic industrial area – Warehouse and Office for rent