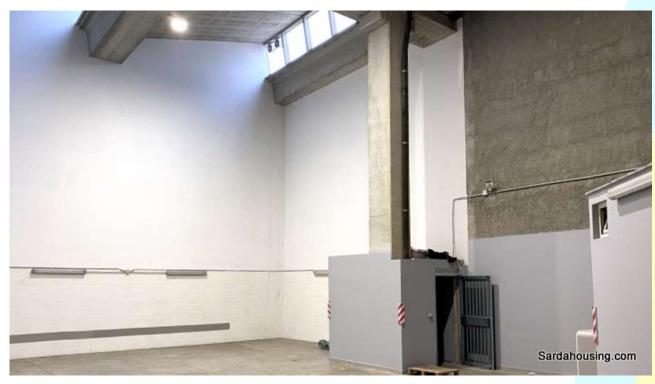

## warehouse and office for rent, in an excellent state

The **230 sqm** property, plus bathroom, is in an **excellent state**. Since it has a **maximum height of 8.30 metres**, you can realize a **mezzanine**. It has moreover an electric shutter with a height suitable for the entrance of vans.

## two parking places, possible mezzanine, certification according to the law

**Two parking spaces** are included in the yard in front with two entrances.

Certification according to the law.

This is a very versatile property and suitable for multiple uses.