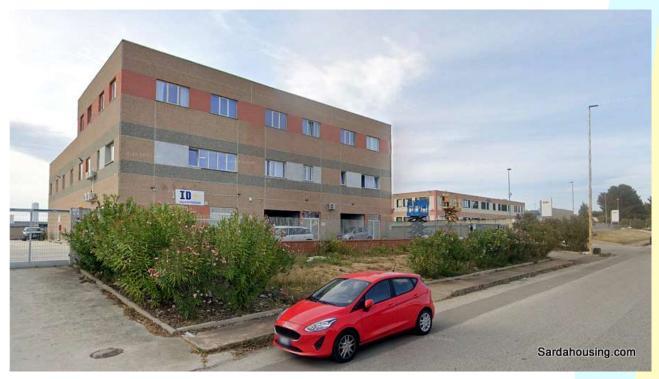

## **Warehouse and Office Elmas**

In the industrial area of Elmas, 10 km to the port of Cagliari, we offer a warehouse and an office for rent, with certification according to the law.

1 – Elmas – Casic industrial area – Warehouse and Office for rent

## in Elmas industrial area, 10 km to Cagliari port

The warehouse is located in via Cettolini, in the Casic industrial area of Elmas, just 10 kilometres to the port of Cagliari.